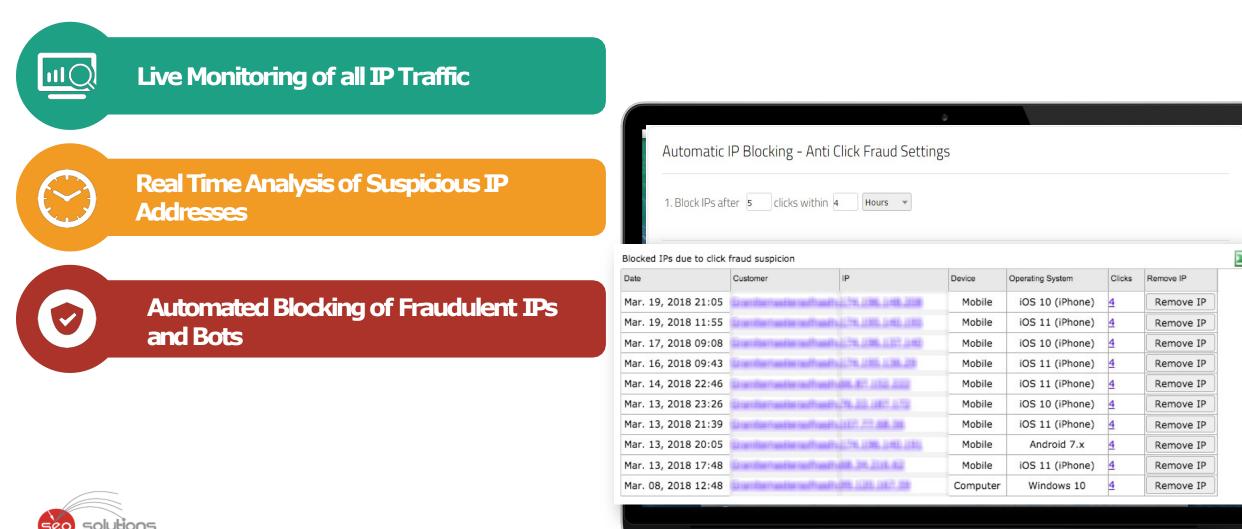

#### **Automated Click Fraud Prevention**

Strategic Search Engine & Internet Marketing Solutions