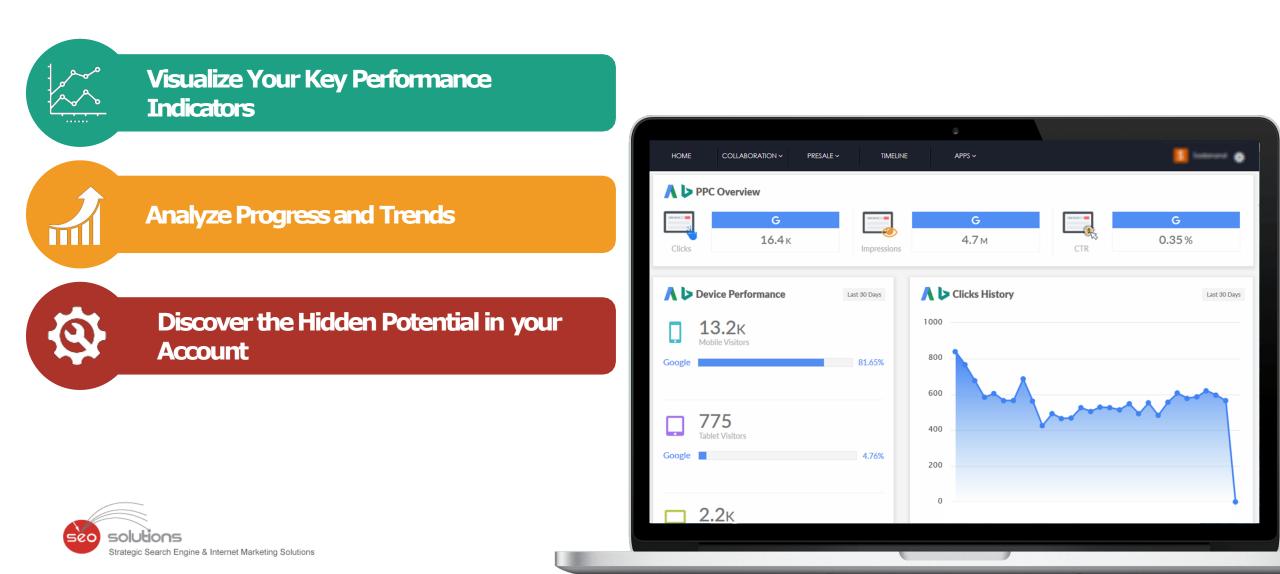

0,760          | 489    | ∎48.52         | ■23,723          | 480     | ∎42.54         | ■20,419         | 535       | <b>#38.08</b>  | ■20,374          | 373      | ∎49.66         | ∎18,524           | 202    | <b>#</b> 33.87 | ∎6,841.6        | 436      | ∎34.78        | ∎15,16         |
| Total | 42,494 |                | ∎1,685,750       | 37,695 |                | ∎1,527,276       | 36,473  |                | ■1,415,985      | 34,315    | <b>a</b> 37.94 | <b>1,301,816</b> | 33,713   | <b>B8.03</b>   | <b>■1,282,252</b> | 14,555 |                | ■443,253        | 7,046    |               | ■276,5         |

### **Automated Quality Score Improvements**



#### **Automated Click Fraud Prevention**



Strategic Search Engine & Internet Marketing Solutions

#### **Powerful Dashboards**



# Thank You