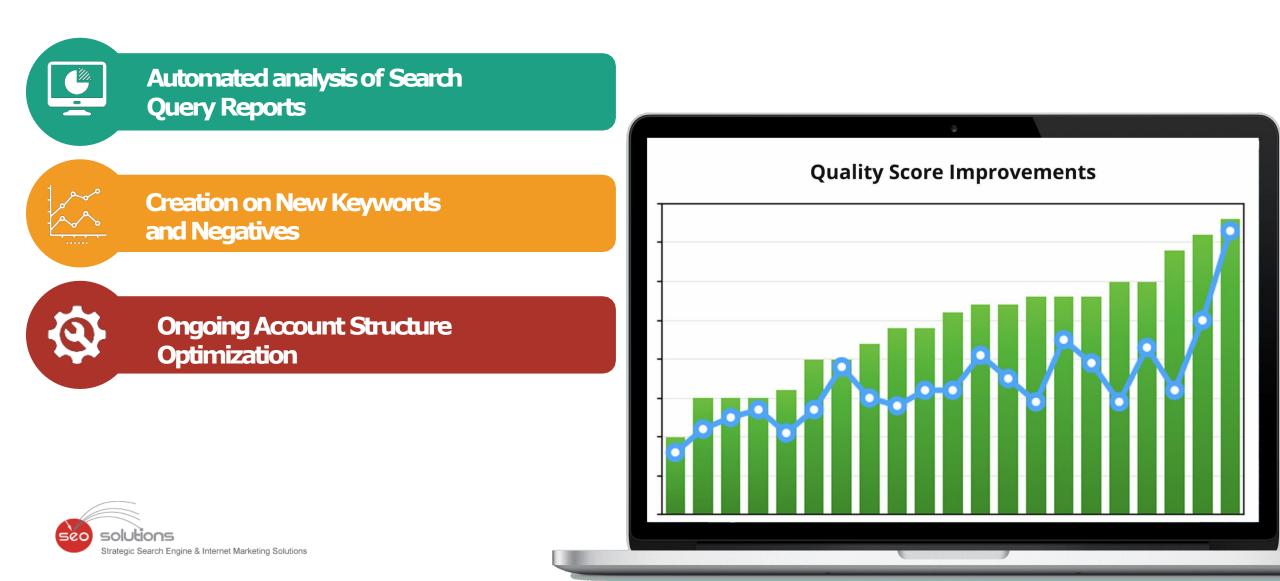

| 252    | <b>#</b> 40.49 | ∎10,203         | 657      | ∎32.09        | ■21,08         |
| 23    | 498    | <b>#</b> 41.69 | ■20,760          | 489    | ∎48.52         | ■23,723          | 480     | ∎42.54         | ■20,419         | 535       | <b>#38.08</b>  | ■20,374          | 373      | ∎49.66         | ∎18,524           | 202    | <b>#</b> 33.87 | ∎6,841.6        | 436      | ∎34.78        | ∎15,16         |
| Total | 42,494 |                | ∎1,685,750       | 37,695 |                | ∎1,527,276       | 36,473  |                | ■1,415,985      | 34,315    | <b>a</b> 37.94 | <b>1,301,816</b> | 33,713   | <b>B8.03</b>   | <b>■1,282,252</b> | 14,555 |                | ■443,253        | 7,046    |               | ■276,5         |

### **Automated Quality Score Improvements**



#### **Automated Click Fraud Prevention**



Strategic Search Engine & Internet Marketing Solutions

#### **Powerful Dashboards**



# Thank You